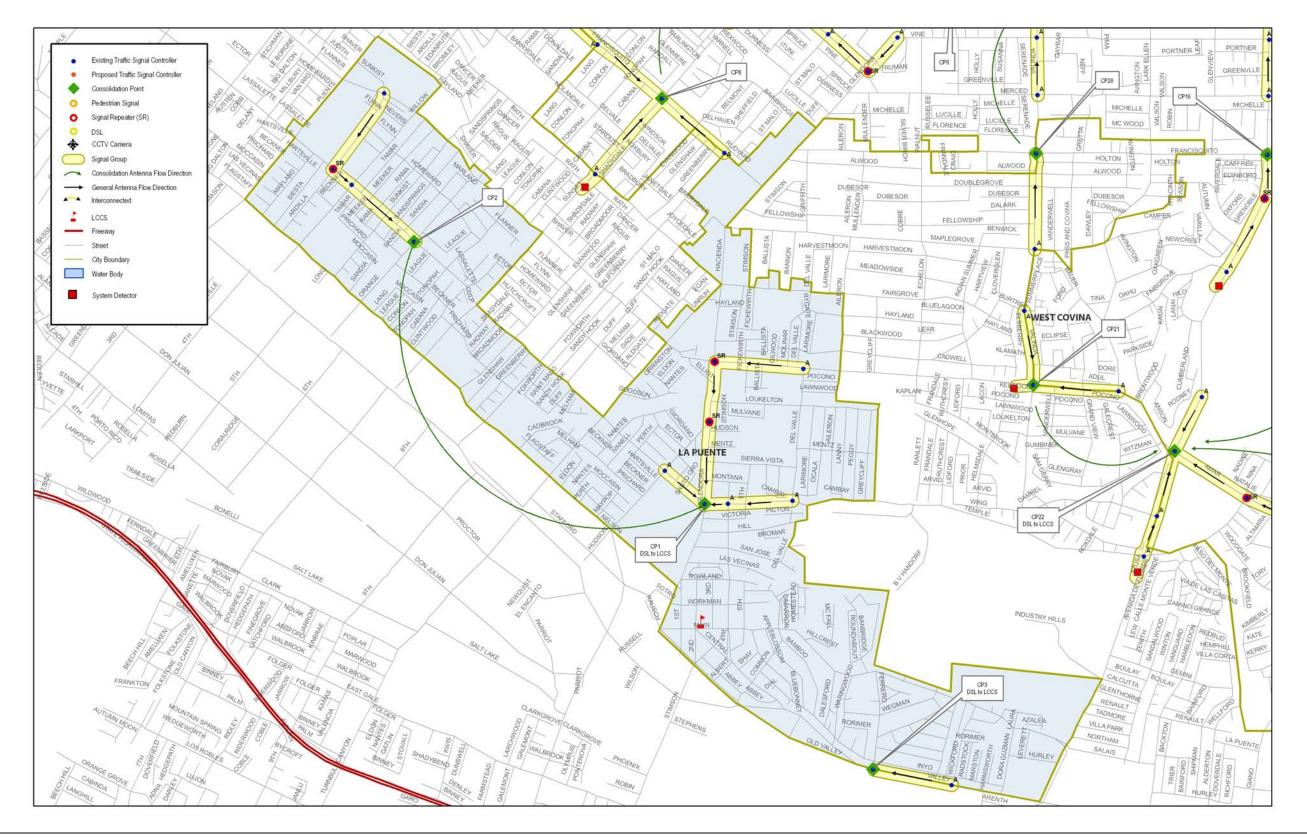

## Exhibit 5.2 – City Map of La Puente

Exhibit 5.3 – City Map of San Marino

TRANSCORE.

Exhibit 5.4 – City Map of South El Monte

Exhibit 5.5 – City Map of South Pasadena

TRANSCORE.

Exhibit 5.6 – City Map of Temple City