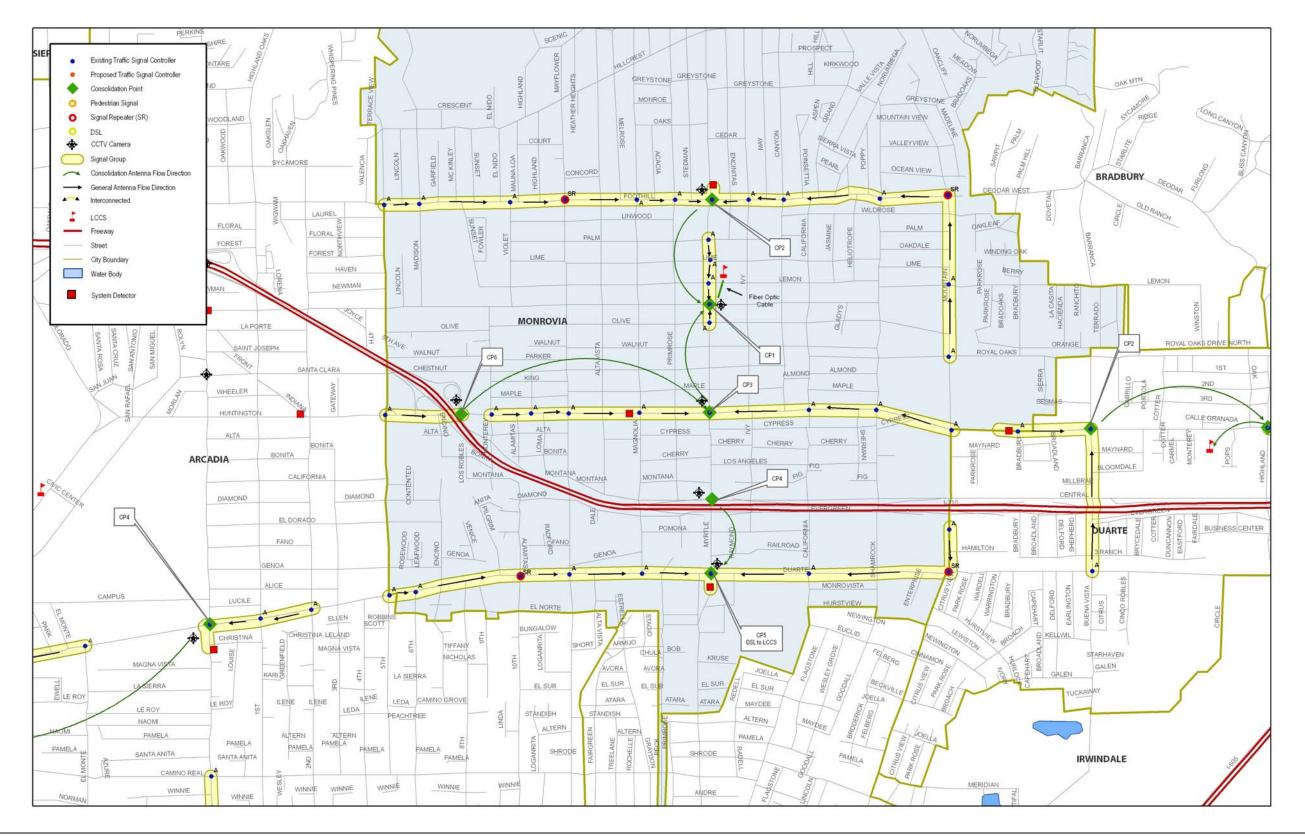

## Exhibit 5.8 – City Map of Baldwin Park

Exhibit 5.9 – City Map of El Monte

TRANSCORE.

Exhibit 5.10 - City Map of Glendora

TRANSCORE.

Exhibit 5.11 – City Map of Monrovia

TRANSCORE.

Exhibit 5.12 – City Map of Montebello