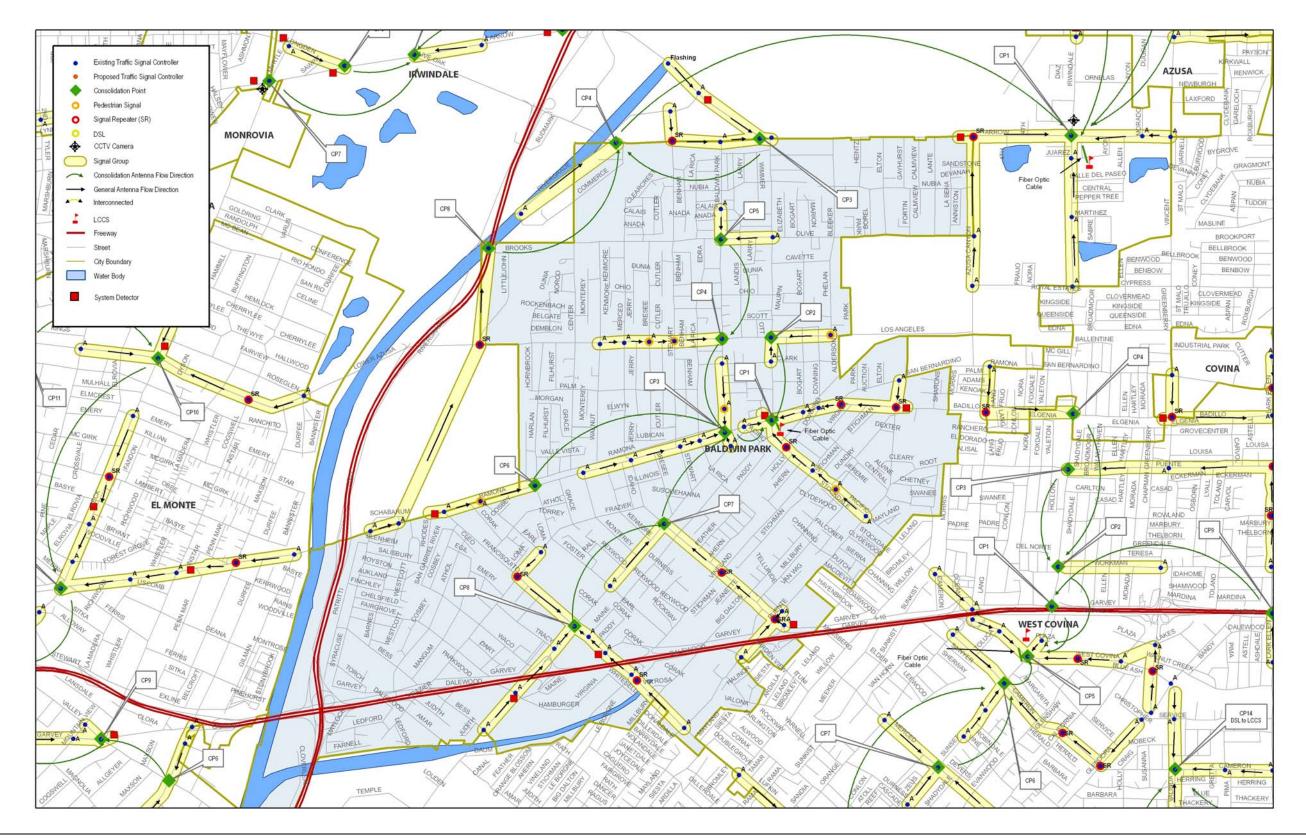

## Exhibit 5.8 – City Map of Baldwin Park

Exhibit 5.9 – City Map of El Monte

TRANSCORE.

Exhibit 5.10 - City Map of Glendora

TRANSCORE.

Exhibit 5.11 – City Map of Monrovia

TRANSCORE.

Exhibit 5.12 – City Map of Montebello