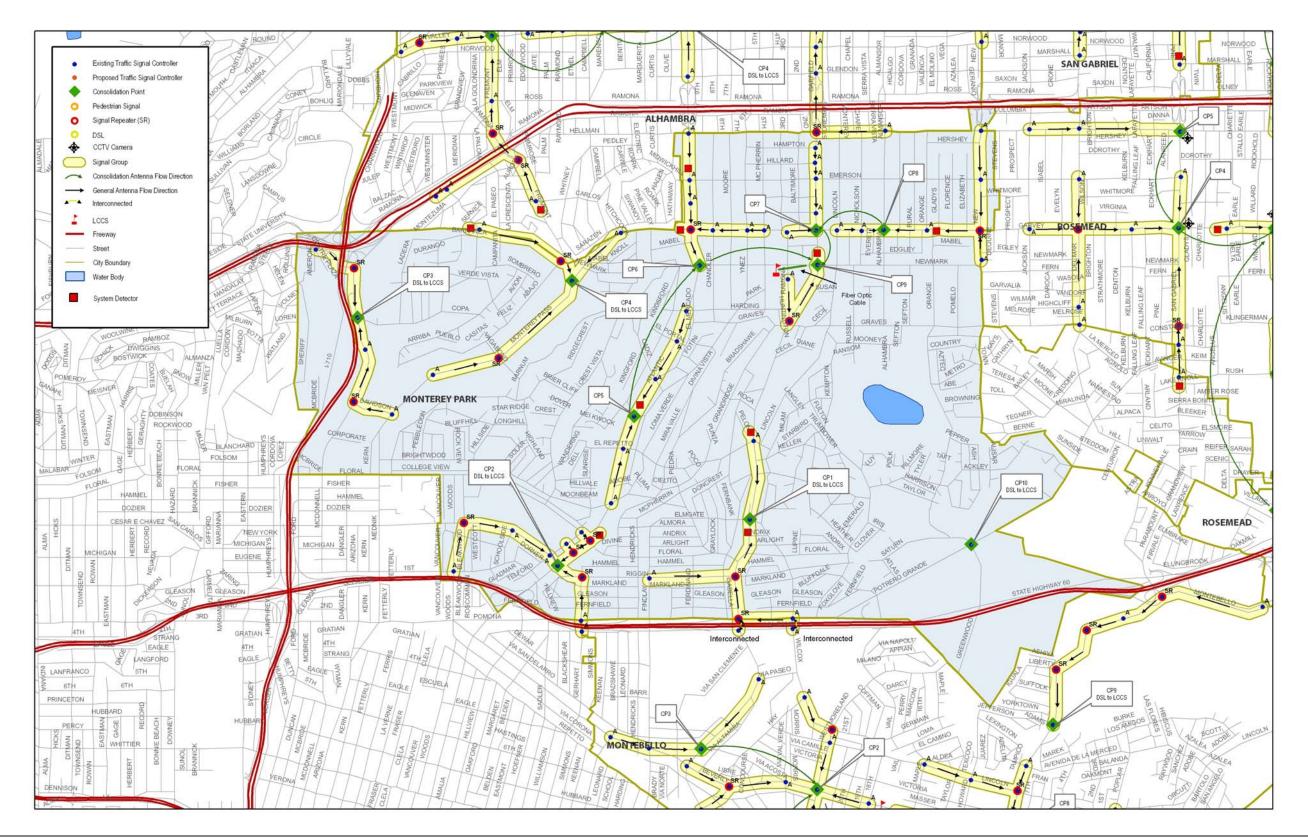

Exhibit 5.13 – City Map of Monterey Park

Exhibit 5.14 – City Map of San Gabriel

Exhibit 5.15 – City Map of Alhambra

Exhibit 5.16 – City Map of Arcadia

Exhibit 5.17 – City Map of Covina

Exhibit 5.18 – City Map of Irwindale