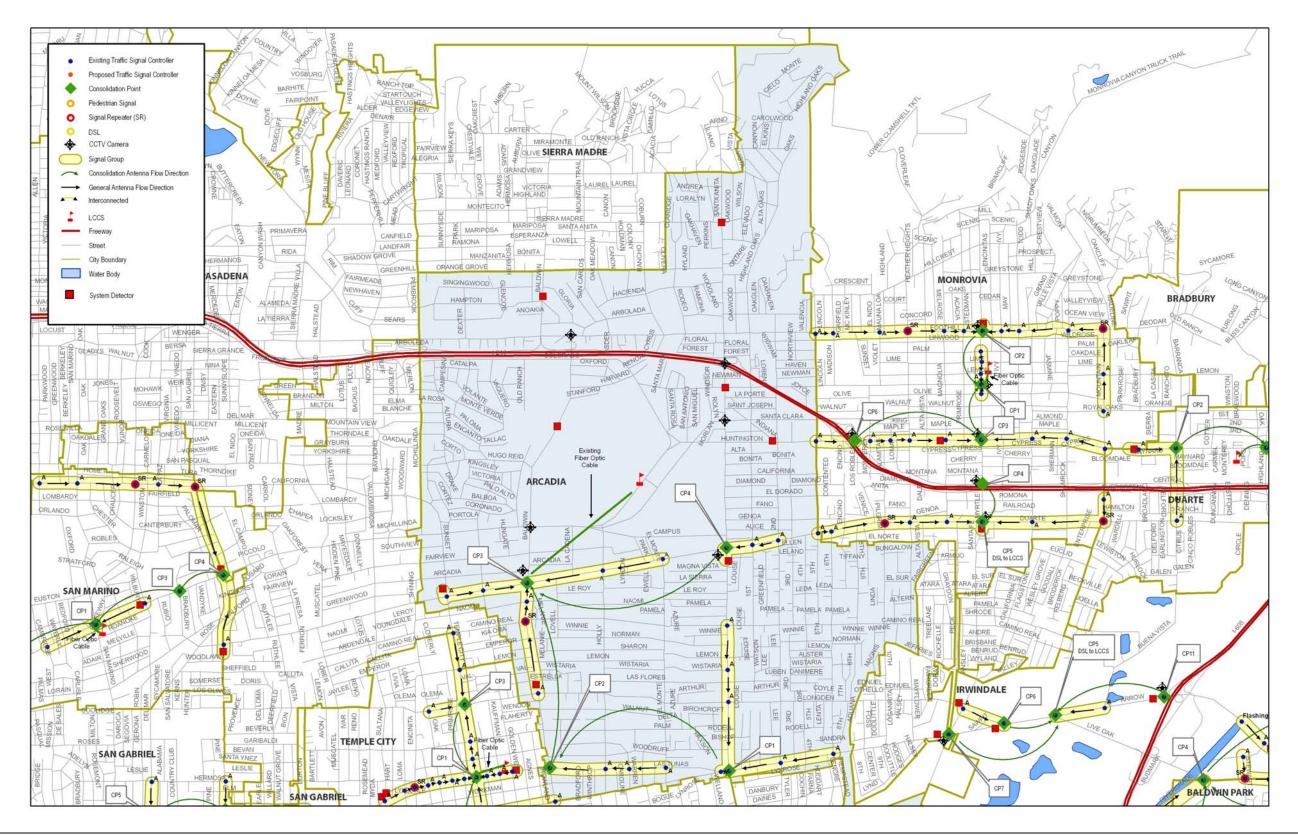

Exhibit 5.1 – City Map of Duarte





## Exhibit 5.2 – City Map of La Puente





Exhibit 5.3 – City Map of San Marino

TRANSCORE.



Exhibit 5.4 – City Map of South El Monte





Exhibit 5.5 – City Map of South Pasadena

TRANSCORE.



Exhibit 5.6 – City Map of Temple City



Exhibit 5.7 – City Map of Azusa







## Exhibit 5.8 – City Map of Baldwin Park



Exhibit 5.9 – City Map of El Monte



TRANSCORE.



Exhibit 5.10 - City Map of Glendora

TRANSCORE.



Exhibit 5.11 – City Map of Monrovia

TRANSCORE.



Exhibit 5.12 – City Map of Montebello





Exhibit 5.13 – City Map of Monterey Park





Exhibit 5.14 – City Map of San Gabriel





Exhibit 5.15 – City Map of Alhambra





Exhibit 5.16 – City Map of Arcadia



Exhibit 5.17 – City Map of Covina







Exhibit 5.18 – City Map of Irwindale

TRANSCORE.

Exhibit 5.19 – City Map of Rosemead





Exhibit 5.20 – City Map of West Covina



TRANSCORE.