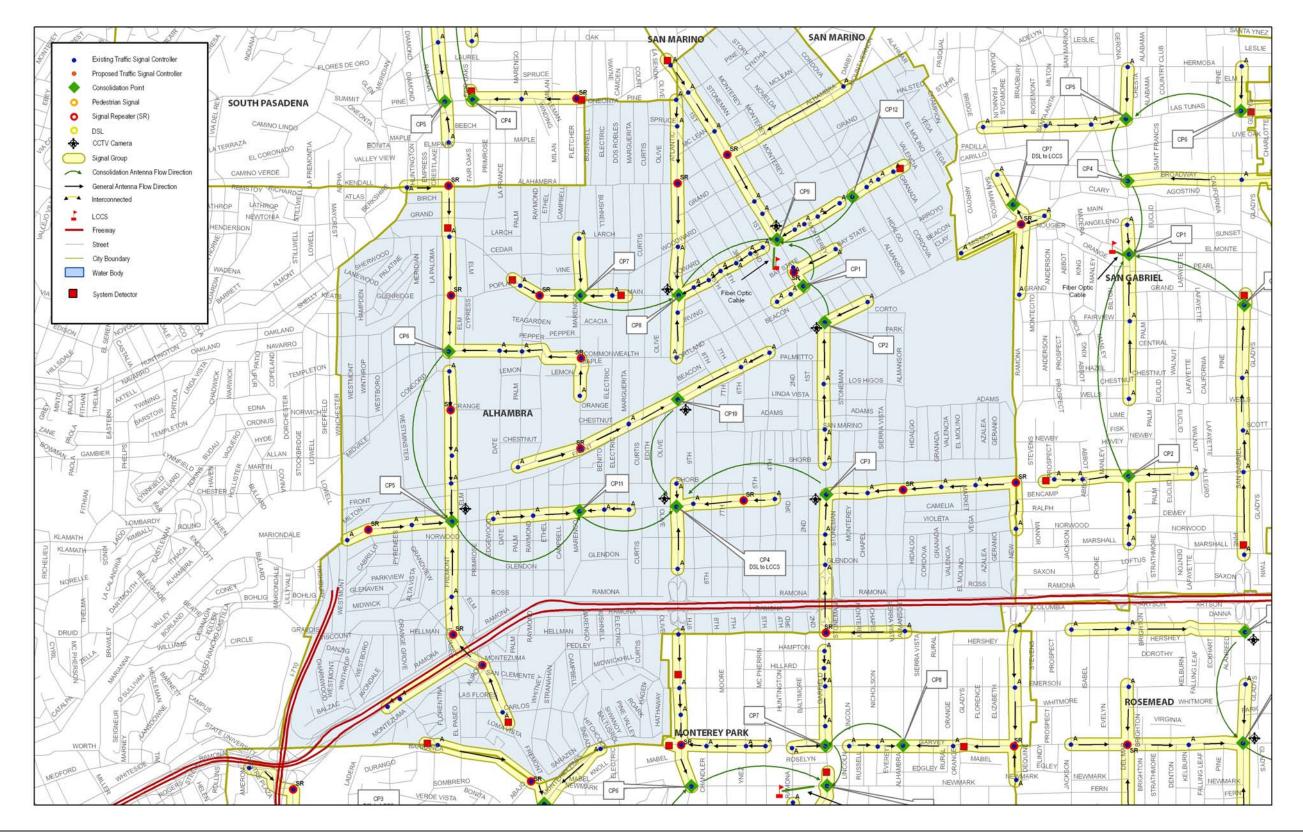

Exhibit 5.13 – City Map of Monterey Park

Exhibit 5.14 – City Map of San Gabriel

Exhibit 5.15 – City Map of Alhambra

Exhibit 5.16 – City Map of Arcadia

Exhibit 5.17 – City Map of Covina

Exhibit 5.18 – City Map of Irwindale