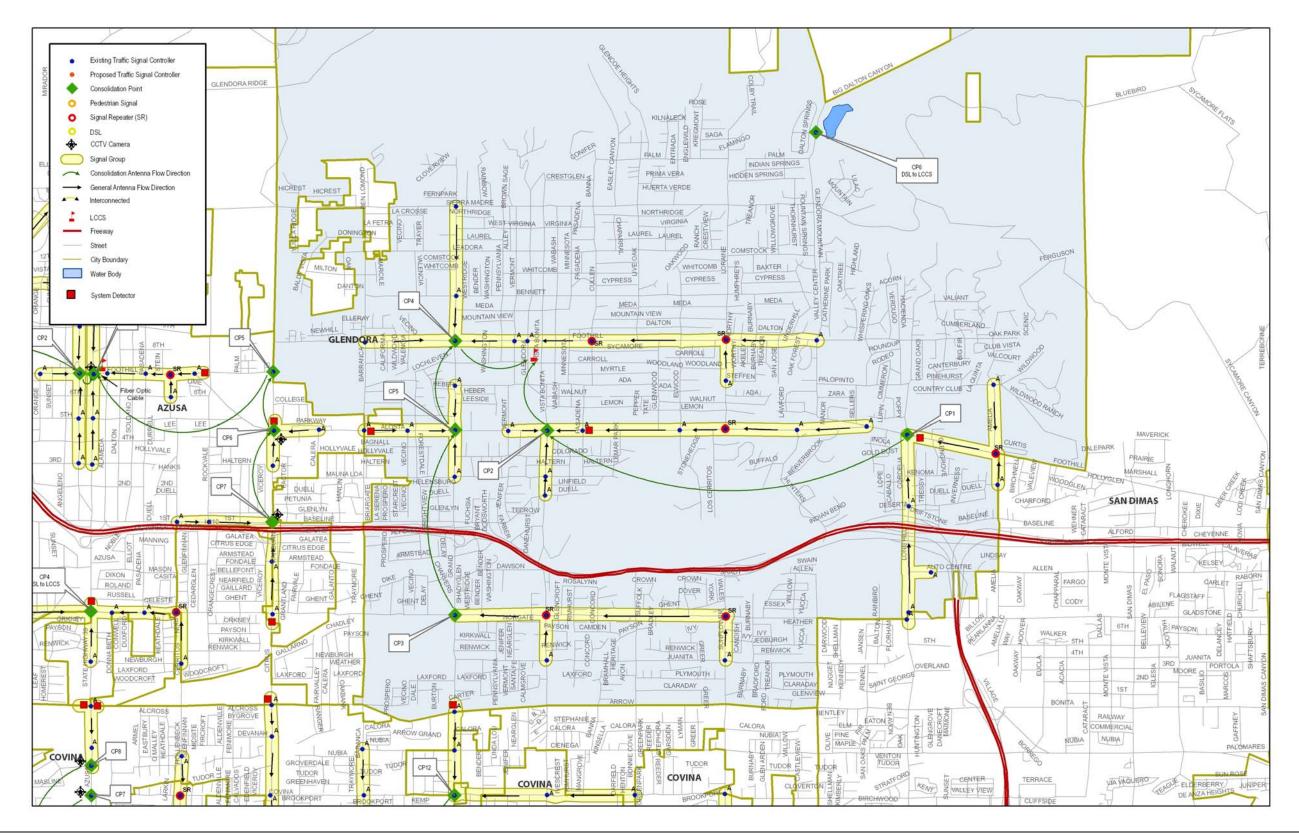

## Exhibit 5.8 – City Map of Baldwin Park

Exhibit 5.9 – City Map of El Monte

TRANSCORE.

Exhibit 5.10 - City Map of Glendora

TRANSCORE.

Exhibit 5.11 – City Map of Monrovia

TRANSCORE.

Exhibit 5.12 – City Map of Montebello