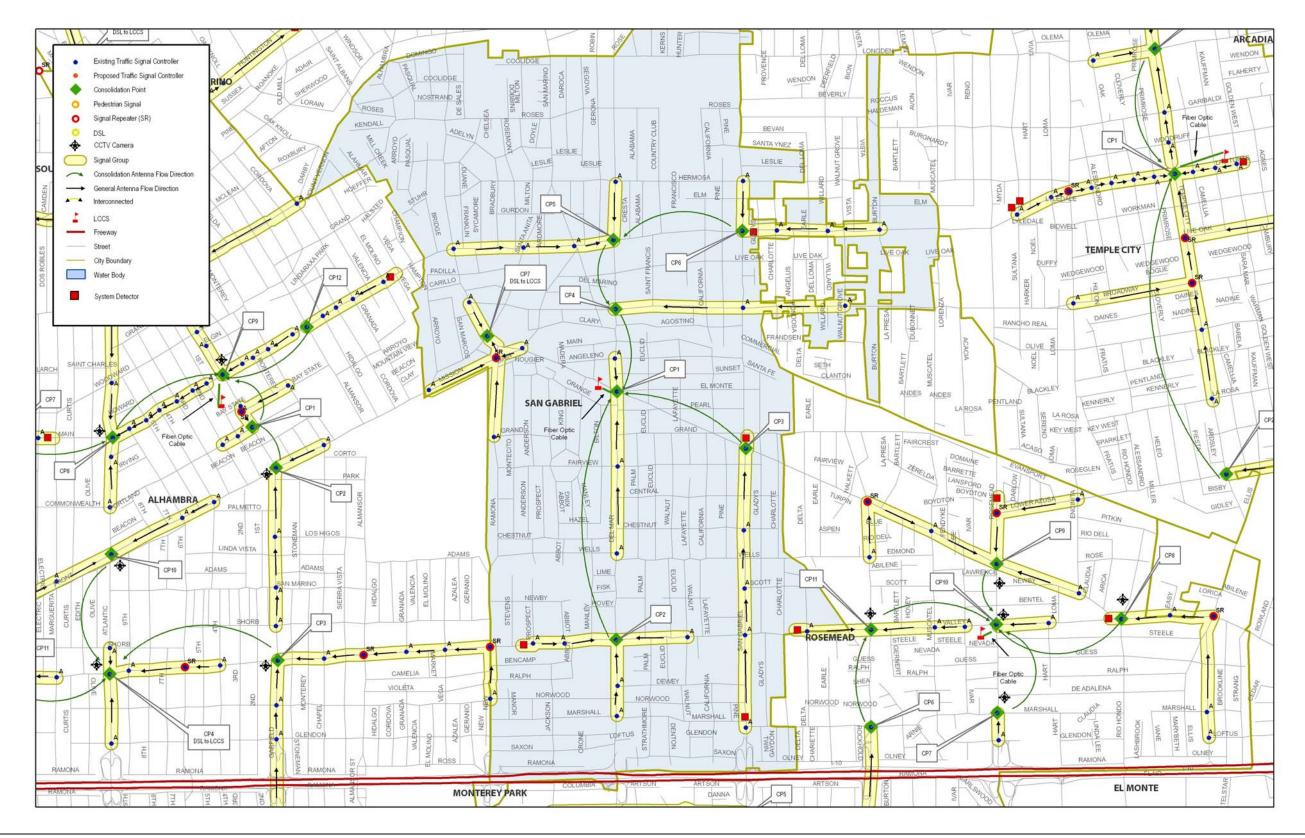

Exhibit 5.13 – City Map of Monterey Park

Exhibit 5.14 – City Map of San Gabriel

Exhibit 5.15 – City Map of Alhambra

Exhibit 5.16 – City Map of Arcadia

Exhibit 5.17 – City Map of Covina

Exhibit 5.18 – City Map of Irwindale

TRANSCORE.

Exhibit 5.19 – City Map of Rosemead

Exhibit 5.20 – City Map of West Covina

TRANSCORE.