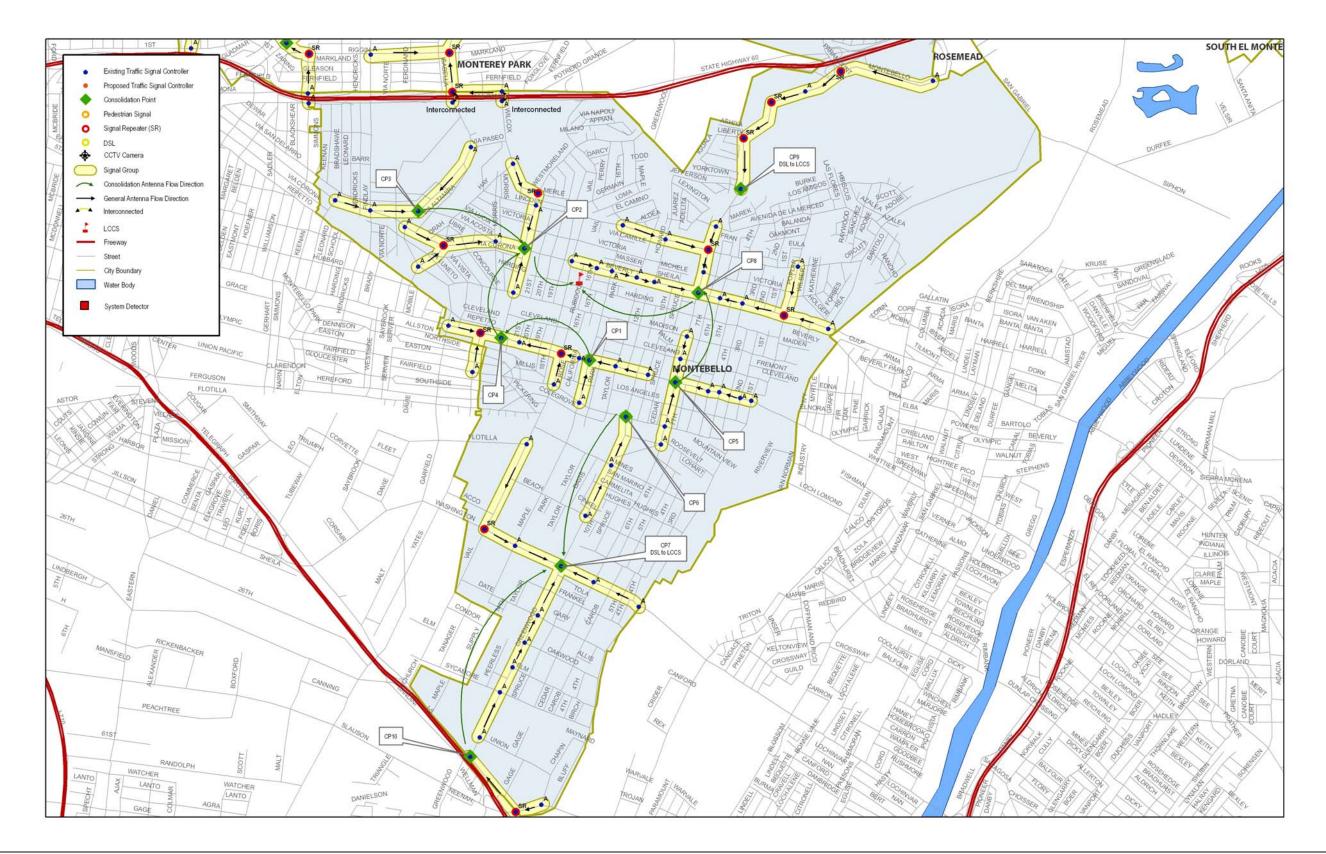

## Exhibit 5.8 – City Map of Baldwin Park

Exhibit 5.9 – City Map of El Monte

TRANSCORE.

Exhibit 5.10 - City Map of Glendora

TRANSCORE.

Exhibit 5.11 – City Map of Monrovia

TRANSCORE.

Exhibit 5.12 – City Map of Montebello