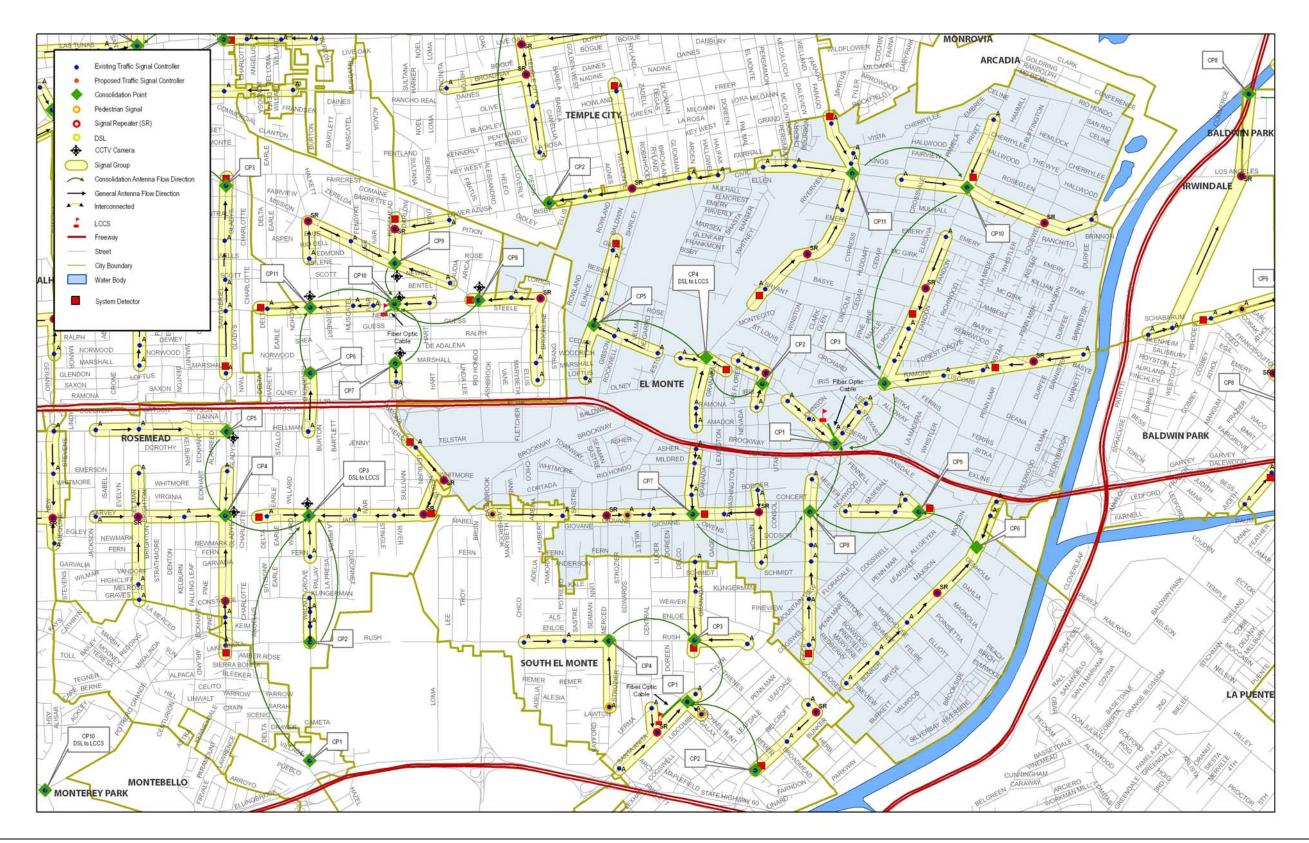

## Exhibit 5.8 – City Map of Baldwin Park

Exhibit 5.9 – City Map of El Monte

TRANSCORE.

Exhibit 5.10 - City Map of Glendora

TRANSCORE.

Exhibit 5.11 – City Map of Monrovia

TRANSCORE.

Exhibit 5.12 – City Map of Montebello