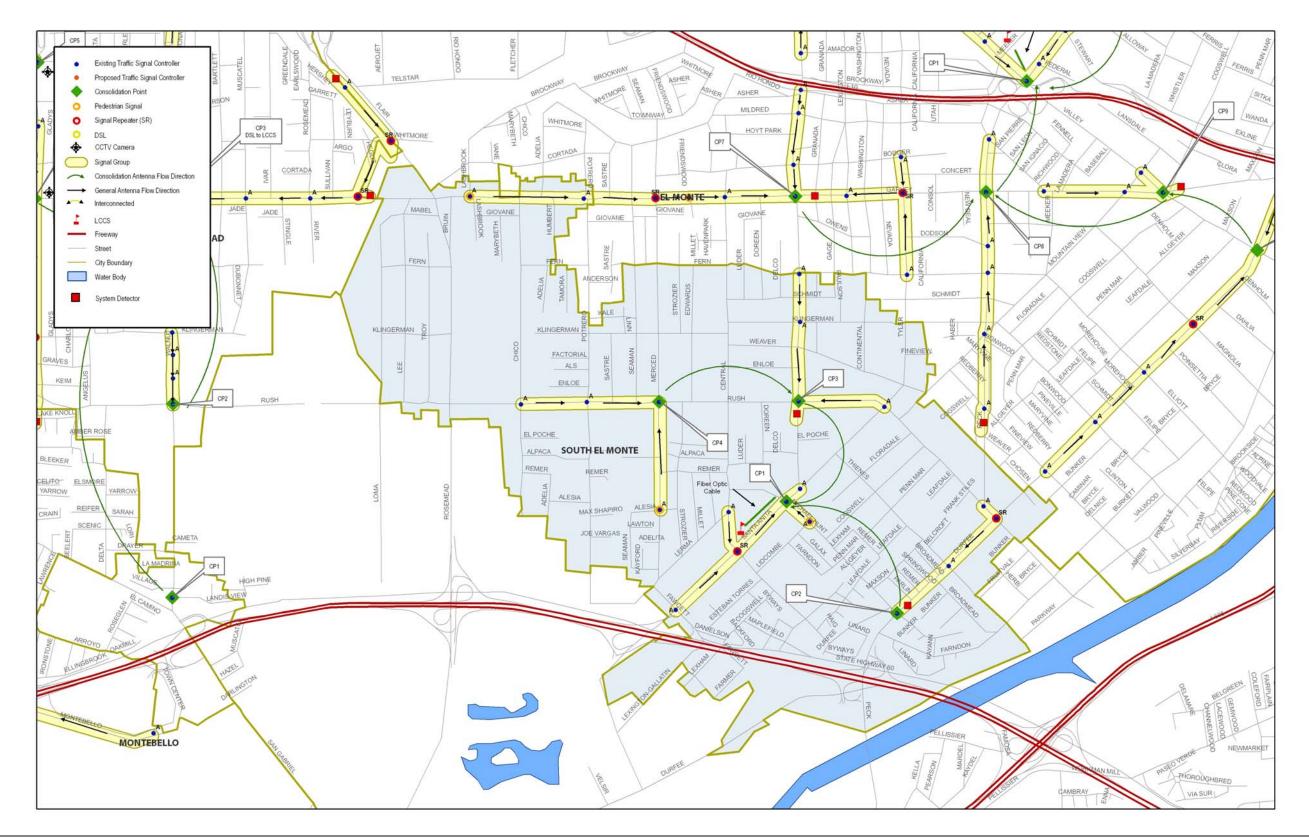

## Exhibit 5.2 – City Map of La Puente

Exhibit 5.3 – City Map of San Marino

TRANSCORE.

Exhibit 5.4 – City Map of South El Monte

Exhibit 5.5 – City Map of South Pasadena

TRANSCORE.

Exhibit 5.6 – City Map of Temple City